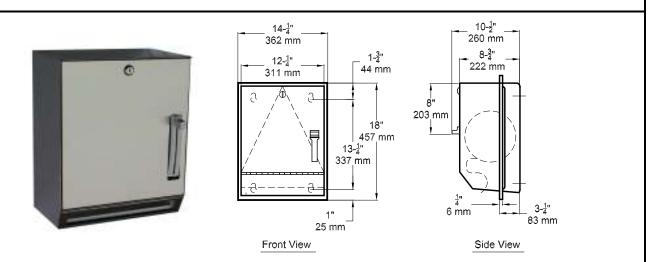

## Roll Paper Towel Dispenser Surface Mounted – Lever Controlled

MATERIALS: The unit is fabricated of type 304, 22 gauge, stainless steel, No. 4 satin finish.

**SPECIFICATIONS:** The body of the unit is fabricated of type 304, 22 gauge, stainless steel, No. 4 satin finish. The mechanism can be adjusted to dispense three preset lengths of towel per stroke. The pin tumbler lock is keyed. The unit is a one hand operational and complies with ADA guidelines when mounted properly.

CAPACITY: One 8" or 9" wide roll

OVERALL SIZE: 14 1/4" W x 18" H x 8 3/4" D (362 mm W x 457 mm H x 222 mm D)

**INSTALLATION:** Open cabinet door, place unit against wall making sure that the unit is level and transfer mounting points. Secure cabinet to wall surface with proper screws and fasteners. Screws and fasteners are not provided by manufacturer. Load towels into cabinet.