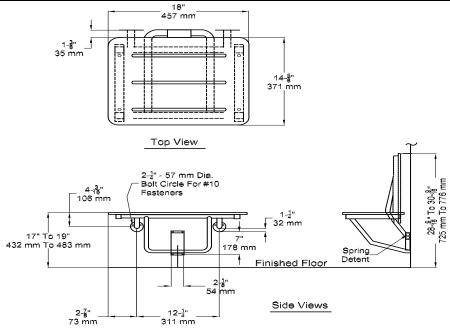

**OVERALL SIZE:** 18" W x 17" – 19" H x 14 5/8" D

(457 mm W x 432 mm – 483 mm H x 371 mm D)

**SPECIFICATIONS:** The shower seat is made of one piece solid phenolic 5/16" (8mm) thick. The frame, support legs and bracket are fabricated of 304 stainless steel material. All exposed surfaces have a satin finish. Unit has a self-locking mechanism. Unit is welded and exposed edges are deburred.

**INSTALLATION:** This unit is surface mounted. Installer/construction contractor must provide concealed anchor plate or blocking as specified in construction documents or as required by local building codes prior to wall finishing. Fasten unit flanges and guide bracket to concealed anchor or blocking plate with appropriate hardware. See "STRENGTH" section below. Note that concealed mounting plates or anchors and hardware are not supplied with this product and must be specified separately. Ensure that mounting configuration complies with local building codes. Unit is reversible in the field for right or left hand installation.

**STRENGTH:** Product will be of adequate strength to support a load of 250 pounds (113.4 kg) and unit will conform to size and edge clearances as diagrammed. Mounting to the wall is a critical part of the system to meet this requirement. To withstand the shear, tension or pullout, and torsion loads generated by the maximum loading, the fastener system must be adequately sized. Unit is load rated to support a weight of 500 lbs at front edge when properly installed.