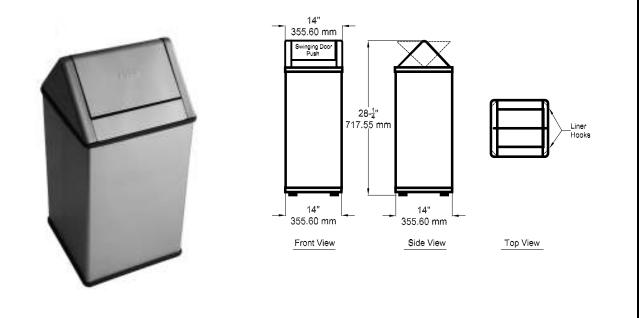

## Waste Receptacle with Top Free Standing – Thirteen Gallons

**MATERIALS:** The unit is fabricated of 22 gauge stainless steel, No. 4 satin-finish

**SPECIFICATIONS:** Free Standing Waste Receptacle with Open Top. Unit is fabricated of 22 gauge stainless steel with a satin-finish. Unit is equipped with heavy gauge stainless steel swing top cover and a vinyl wall bumper and rubber feet. All corners are radiused. Thirteen gallon (49 L) capacity.

CAPACITY: 13 Gallons (49 L)

OVERALL SIZE: 14" W x 14" sq. x 28 1/4" H (356 mm W x 356 mm sq. x 718 mm H).

**INSTALLATION:** Waste receptacles can be placed in area that will not interfere or obstruct passage areas. Units can be easily serviced by removing swing top and emptying contents from unit.