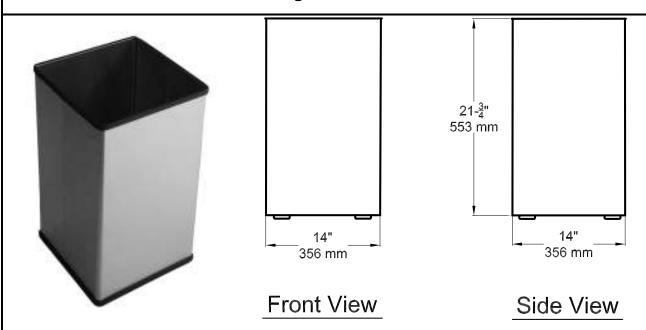

CAPACITY: 13 Gallons (49 L)

**OVERALL SIZE:** 14" W x 14" sq. x 21 3/4" H

(356 mm W x 356 mm sq. x 553 mm H).

**INSTALLATION:** Waste receptacles can be placed in area that will not interfere or obstruct passage areas. Units can be easily serviced by emptying contents from unit.