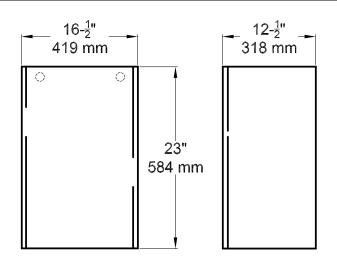

CAPACITY: 20 Gallons (76 L)

**OVERALL SIZE**: 16 1/2" W x 23" H x 12 1/2" D

(419 mm W x 584 mm H x 318 mm D)

\*INSTALLATION: Mount 30" (762 mm) to top of unit. Overall dimensions are 16 1/2" W x 23" H x 12 1/2" D (419 mm W x 584 mm H x 318 mm D).