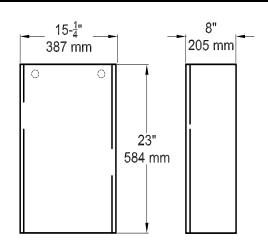

CAPACITY: 12 Gallons (46 L)

**OVERALL SIZE:** 15 1/4" W x 23" H x 8" D

(387 mm W x 582 mm H x 203 mm D)

\*INSTALLATION: Mount 30" (762 mm) to top of unit. Overall dimensions are 15 1/4" W x 23" H x 8" D (387 mm W x 582 mm H x 203 mm D).