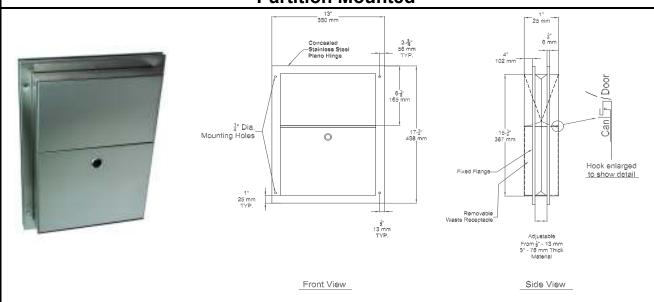

## Sanitary Napkin Disposal Partition Mounted

MATERIALS: The unit is fabricated of 18 and 22 gauge 18-8 type 304 stainless steel with No. 4 satin finish.

**SPECIFICATIONS:** The unit is fabricated of 18 and 22 gauge 18-8 type 304 stainless steel with No. 4 satin finish and is all welded construction. The door is mounted with continuous stainless steel piano hinge making it warp free and it is fitted with a tumbler lock. The door opens by user pushing on door facing and is self closing. The user pushes door and deposits waste material into unit. The stainless steel inner container is removable for servicing and is emptied by removing waste/trash bag from can.

CAPACITY: 1.2 gallons (4.6L)

**OVERALL SIZE:** 13" W x 17 1/4" H x 4" D

(330 mm W x 438 mm H x 102 mm D)

PARTITION OPENING: 11 1/4" W x 15 5/8" H

(286 mm W x 397 mm H)

**INSTALLATION:** Provide partition opening is as 1/2" (13 mm) to 1 1/4" (32 mm) deep with opening to be 11 1/4" W x 15 5/8" H (286 mm W x 397 mm H). The unit is to be placed firmly in partition opening making sure that flange is tight against the surface then secure to partition with screws. The average suggested mounting is 34" (864 mm) above finished floor to top of unit.

The ADA mounting is 28" (711 mm) above finished floor to top of unit. The hinged panels covering the waste receptacle openings should not require more than 5 lbs. of force to open.

The manufacturer reserves the right, without formal notification, to implement changes to the design and dimensions.