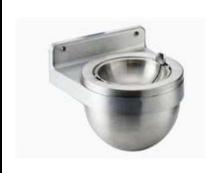

## ASH URN - WALL SURFACED MOUNTED

## **MATERIALS:**

**Ash Urn** - Fabricated of alloy 18-8 stainless steel, type 304, 22 gauge. No. 4 satin finish surfaces. **Hinged Top** – Fabricated of alloy 18-8 stainless steel, type 304, 22 gauge. No. 4 satin finish surfaces. **Waste Compartment** – Seamless aluminum construction. **Mounting Bracket** – die cast aluminum.

**SPECIFICATIONS:** Type 304, stainless steel with satin finish, aluminum mounting bracket and receptacle, flip top ashtray hinges to urn for vandal proof installation. Entire unit has satin finish.

**DIMENSIONS:** 9 1/4" W x 8 1/4" H x 9 5/8" D