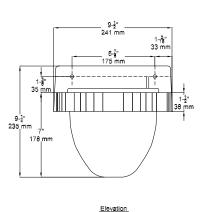

**SPECIFICATIONS:** Type 304, stainless steel with satin finish, aluminum mounting bracket and receptacle, flip top ashtray hinges to urn for vandal proof installation. Entire unit has satin finish.

**DIMENSIONS:** 9 1/4" W x 8 1/4" H x 9 5/8" D

(235 mm W × 210 mm H ×245 mm D)

**OPERATION:** Ashes are dispensed into waste container just beneath ash bin. The push lever opens ash bin allowing ashes to be dumped into the waste compartment. The waste compartment is removable for emptying, cleaning and easy maintenance.