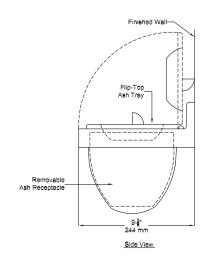

(235 mm W × 210 mm H ×245 mm D)

**OPERATION:** Ashes are dispensed into waste container just beneath ash bin. The push lever opens ash bin allowing ashes to be dumped into the waste compartment. The waste compartment is removable for emptying, cleaning and easy maintenance.

**INSTALLATION:** Ash urn is mounted to wall and secured with mounting screws. Holes in mounting brackets are provided for proper hanging. Bracket holds urn casing in place.

The manufacturer reserves the right, without formal notification, to implement changes to the design and dimensions.